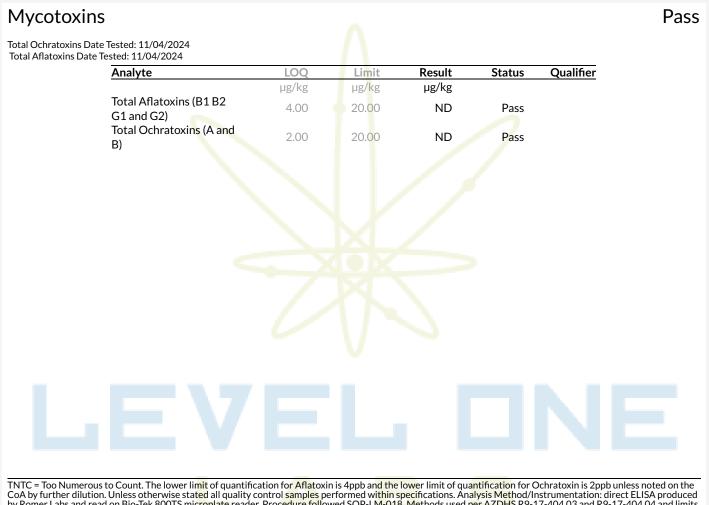

by Romer Labs and read on Bio-Tek 800TS microplate reader. Procedure followed SOP-LM-018. Methods used per AZDHS R9-17-404.03 and R9-17-404.04 and limits set by AZDHS R9-17 Table 3.1. ADHS approved method.